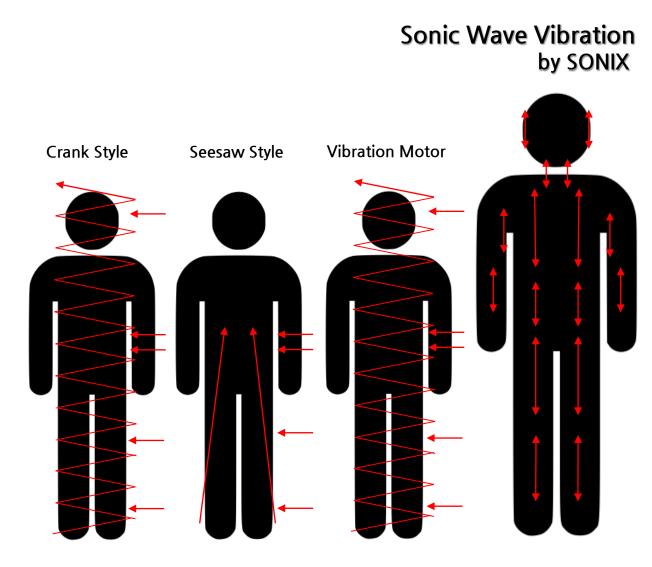

## About SONIX WBV

|                           | Motor<br>type | Crank<br>type | Seesaw<br>type | Sonic<br>Vibration |
|---------------------------|---------------|---------------|----------------|--------------------|
| Effective<br>freqency(Hz) | above<br>20Hz | above<br>30Hz | above<br>18Hz  | above 3Hz          |
| Intensity<br>adjustment   | No            | No            | No             | Yes (0-99)         |
| Vertical vibration        | No            | Yes           | No             | precisely<br>YES   |
| Motor noise               | louder        | moderate      | moderate       | not at all         |
| Durability                | low           | low           | low            | semi-<br>permanent |
| Low freq.<br>expansion    | No            | optional      | No             | available          |
| Mechanical<br>reliability | moderate      | low           | moderate       | superior           |
| Acceleration<br>control   | No            | No            | No             | Yes                |