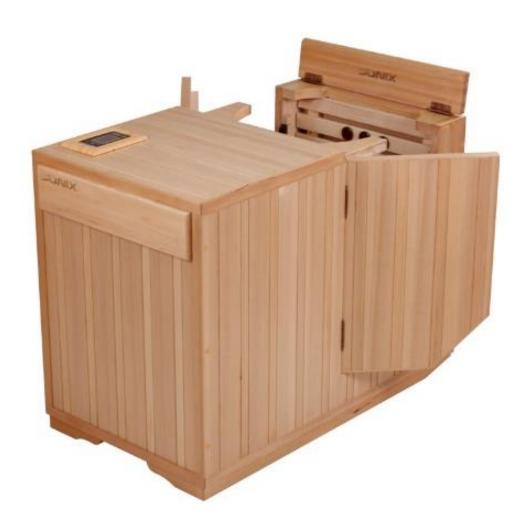

#### Sonic Wave Wellness System

| Lower Body Sonic Wave & Far Infrared |
|--------------------------------------|
| Sauna System                         |

| Model                  | SW-VB15                                |
|------------------------|----------------------------------------|
| Size                   | 560 x 1080 x 750 mm                    |
| Weight                 | 57kg                                   |
| Working<br>Frequency   | 5 levels (5~25Hz)                      |
| Intensity              | 6 levels                               |
| Loaded weight          | 100kg                                  |
| Working<br>Temperature | 30 ~ 70  ℃                             |
| Power                  | 110~120V, 50/60Hz<br>220~230V, 50/60Hz |
| Power<br>Consumption   | 900W                                   |
| Hardwood               | Red Cedar                              |

# SW-VB15