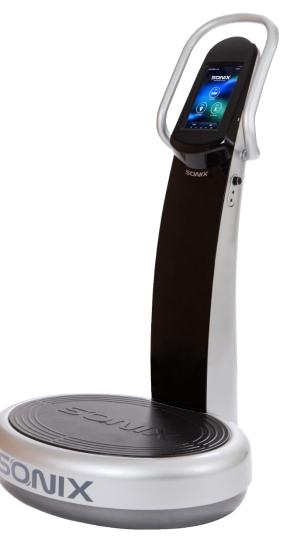

#### Sonic Wave Exercise System

| Model                  | SW-VC15                                |
|------------------------|----------------------------------------|
| Size                   | 870 X 910 X 1500(mm)                   |
| Weight                 | 87kg                                   |
| Frequency              | 3~50Hz, 55,60,65,70Hz                  |
| Intensity              | 0~99                                   |
| Loaded weight          | 250kg                                  |
| Electricity            | 110~120V, 50/60Hz<br>220~230V, 50/60Hz |
| Power<br>Consumption   | 230W                                   |
| Working<br>Temperature | 40°C(humidity 0~80%)                   |
| Program                | 12Automatic Modes,<br>Manual Mode      |
| Color                  | Silver                                 |
|                        |                                        |

## SW-VC15

SONIX