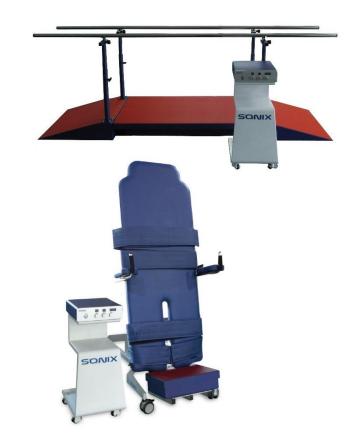

#### **SONIX** Categories

Sonic Wave Wellness System

Sonic Wave Exercise System

Sonic Wave Rehabilitation System

SONIX

#### Sonic Wave Rehabilitation System

| Sonic Wave Tilting Table System |                                                  |  |
|---------------------------------|--------------------------------------------------|--|
| Model                           | SW-VT14                                          |  |
| Size                            | 2100x700x800mm                                   |  |
| Weight                          | 125kg                                            |  |
| Working<br>Frequency            | 3 ~ 50Hz                                         |  |
| Intensity                       | 0 ~ 99 levels                                    |  |
| Loaded weight                   | 150kg                                            |  |
| Working<br>Temperature          | 40°C(humidity 0~80%)                             |  |
| Power                           | 110~120V, 50/60Hz<br>220~230V, 50/60Hz           |  |
| Power<br>Consumption            | 250W                                             |  |
| Control of angle                | 0~90 by Remote controller<br>(Foot and Handheld) |  |

#### Sonic Wave Rehabilitation System

Sonic Wave Vibration Parallel Bar Gait Training System

| Model                  | SW-VG14                                |
|------------------------|----------------------------------------|
| Size                   | 800 x 3000 x 750~1050 mm               |
| Weight                 | 220kg                                  |
| Working<br>Frequency   | 3 ~ 50Hz                               |
| Intensity              | 0 ~ 99 levels                          |
| Loaded weight          | 250kg                                  |
| Working<br>Temperature | 40°C(humidity 0~80%)                   |
| Power                  | 110~120V, 50/60Hz<br>220~230V, 50/60Hz |
| Power<br>Consumption   | 200W                                   |
|                        |                                        |