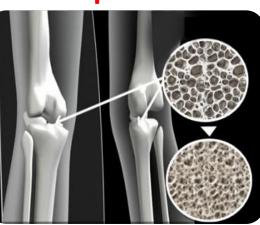

# The effect of partial sonic wave stimulation preventing osteoporosis

Musculoskeletal System

It activates osteoblasts and reduces the activity of osteoclasts to balance because it repeats its activity within the bony tissue and the muscles pull the bones, if sonic wave exercise is continued regularly, it <u>compresses</u> bony tissue then <u>restructures</u> without much pressure on joints.

> Source: International Society of Biomechanics Congress 2011, Brussels(Biomedical Engineering, Yonsei Univ.)