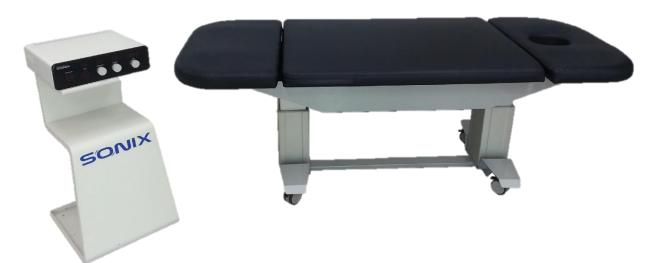

#### Sonic Wave Wellness System

| Sonic Wave Massage Bed |                                        |  |
|------------------------|----------------------------------------|--|
| Model                  | SW-SB14                                |  |
| Size                   | 2100x800x670mm                         |  |
| Weight                 | 123kg                                  |  |
| Working<br>Frequency   | 4 ~ 50Hz                               |  |
| Intensity              | 0 ~ 99 levels                          |  |
| Loaded weight          | 200kg                                  |  |
| Working<br>Temperature | 40°C(humidity 0~80%)                   |  |
| Power                  | 110~120V, 50/60Hz<br>220~230V, 50/60Hz |  |
| Power<br>Consumption   | 400W                                   |  |
|                        |                                        |  |

# SW-SB15L