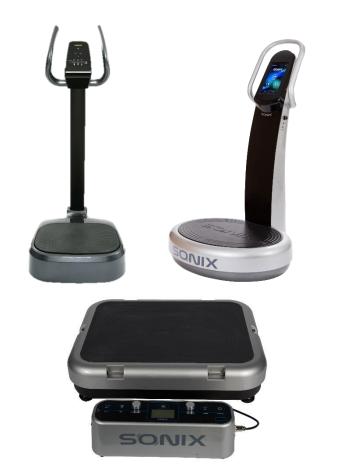

#### **SONIX** Categories

Sonic Wave Wellness System

Sonic Wave Exercise System

Sonic Wave Rehabilitation System

SONIX

#### Sonic Wave Exercise System

| Model                  | SW-VC15                                |
|------------------------|----------------------------------------|
| Size                   | 870 X 910 X 1500(mm)                   |
| Weight                 | 87kg                                   |
| Frequency              | 3~50Hz, 55,60,65,70Hz                  |
| Intensity              | 0~99                                   |
| Loaded weight          | 250kg                                  |
| Electricity            | 110~120V, 50/60Hz<br>220~230V, 50/60Hz |
| Power<br>Consumption   | 230W                                   |
| Working<br>Temperature | 40°C(humidity 0~80%)                   |
| Program                | 12Automatic Modes,<br>Manual Mode      |
| Color                  | Silver                                 |
|                        |                                        |

#### Sonic Wave Exercise System

| Model                  | SW-VM15                                |
|------------------------|----------------------------------------|
| Model                  |                                        |
| Size                   | 700 X 820 X 1450(mm)                   |
| Weight                 | 47kg                                   |
| Frequency              | 3~50Hz, 55,60,65,70Hz                  |
| Intensity              | 0~99                                   |
| Loaded weight          | 130kg                                  |
| Electricity            | 110~120V, 50/60Hz<br>220~230V, 50/60Hz |
| Power<br>Consumption   | 210W                                   |
| Working<br>Temperature | 40°C(humidity 0~80%)                   |
| Program                | 12Automatic Modes,<br>Manual Mode      |
| Color                  | Silver                                 |

#### Sonic Wave Exercise System

| Model                  | SW-VM/VC SMART                         |
|------------------------|----------------------------------------|
| Size                   | 700 X 820 X 1450(mm)                   |
| Weight                 | 47kg                                   |
| Frequency              | 3~50Hz                                 |
| Intensity              | 0~99                                   |
| Loaded weight          | 130kg                                  |
| Electricity            | 110~120V, 50/60Hz<br>220~230V, 50/60Hz |
| Power<br>Consumption   | 215W (VM SMART)<br>230W (VC SMART)     |
| Working<br>Temperature | 40°C(humidity 0~80%)                   |
| Program                | STP, PHS, SCS                          |
| Color                  | Silver                                 |

#### Sonic Wave Exercise System

| Model                  | SW-VH11                                |
|------------------------|----------------------------------------|
| Size                   | 700 X 580 X 1400(mm)                   |
| Weight                 | 40kg                                   |
| Frequency              | 3~50Hz                                 |
| Intensity              | 0~99                                   |
| Loaded weight          | 120kg                                  |
| Electricity            | 110~120V, 50/60Hz<br>220~230V, 50/60Hz |
| Power<br>Consumption   | 200W                                   |
| Working<br>Temperature | 40°C(humidity 0~80%)                   |
| Program                | 3 Automatic Modes                      |
| Color                  | Dark Grey<br>Champagne Gold            |
|                        |                                        |