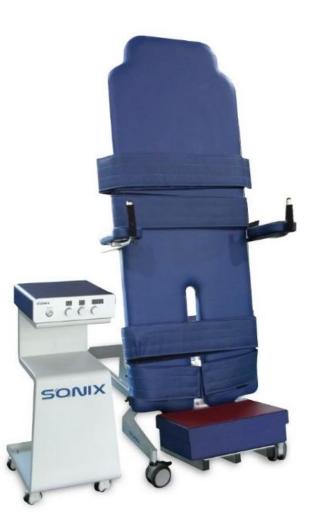

#### Sonic Wave Rehabilitation System

| Sonic Wave Tilting Table System |                                                  |  |
|---------------------------------|--------------------------------------------------|--|
| Model                           | SW-VT14                                          |  |
| Size                            | 2100x700x800mm                                   |  |
| Weight                          | 125kg                                            |  |
| Working<br>Frequency            | 3 ~ 50Hz                                         |  |
| Intensity                       | 0 ~ 99 levels                                    |  |
| Loaded weight                   | 150kg                                            |  |
| Working<br>Temperature          | 40°C(humidity 0~80%)                             |  |
| Power                           | 110~120V, 50/60Hz<br>220~230V, 50/60Hz           |  |
| Power<br>Consumption            | 250W                                             |  |
| Control of angle                | 0~90 by Remote controller<br>(Foot and Handheld) |  |

# SW-VT14

SONIX