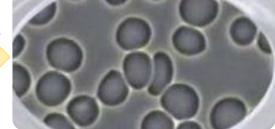

#### **02** Effects of SONIX WBV

Research results on changes in blood cells observed through a microscope

before sonic wave exercise

5 minutes

Blood Circulation

The fact that each cells are separated clearly and move smoothly means that the cells are charged with <u>dynamic energy</u> and it became <u>easy to deliver</u> nutrition and energy to cells as the pH value of the blood changed from acidity to <u>alkalinity</u>.