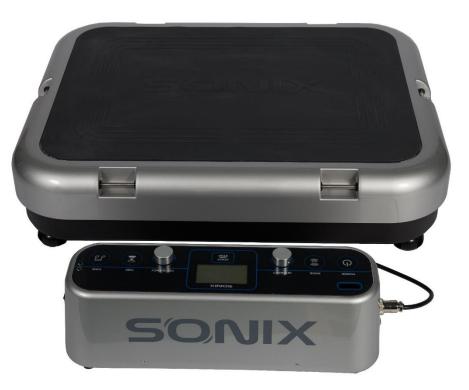

#### Sonic Wave Exercise System

| Model                  | SW-VC15                                |
|------------------------|----------------------------------------|
| Size                   | 870 X 910 X 1500(mm)                   |
| Weight                 | 87kg                                   |
| Frequency              | 3~50Hz, 55,60,65,70Hz                  |
| Intensity              | 0~99                                   |
| Loaded weight          | 250kg                                  |
| Electricity            | 110~120V, 50/60Hz<br>220~230V, 50/60Hz |
| Power<br>Consumption   | 230W                                   |
| Working<br>Temperature | 40°C(humidity 0~80%)                   |
| Program                | 12Automatic Modes,<br>Manual Mode      |
| Color                  | Silver                                 |
|                        |                                        |

## SW-VC15

SONIX