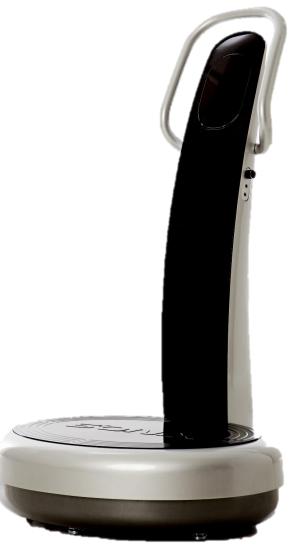

#### Sonic Wave Exercise System

| Model                  | SW-VH11                                |
|------------------------|----------------------------------------|
| Size                   | 700 X 580 X 1400(mm)                   |
| Weight                 | 40kg                                   |
| Frequency              | 3~50Hz                                 |
| Intensity              | 0~99                                   |
| Loaded weight          | 120kg                                  |
| Electricity            | 110~120V, 50/60Hz<br>220~230V, 50/60Hz |
| Power<br>Consumption   | 200W                                   |
| Working<br>Temperature | 40°C(humidity 0~80%)                   |
| Program                | 3 Automatic Modes                      |
| Color                  | Dark Grey<br>Champagne Gold            |
|                        |                                        |

# SW-VH11

SONIX