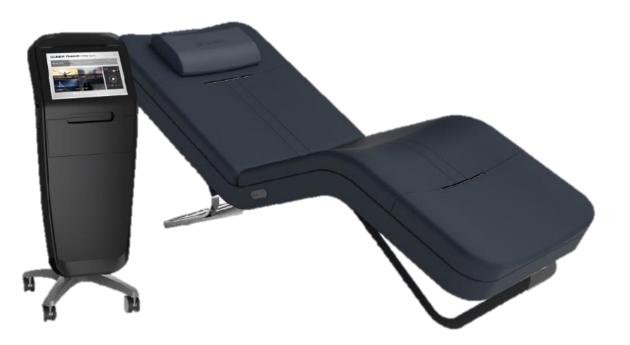

#### Sonic Wave Wellness System

SW-VR14 Vibroacoustic therapy system

| Model                | SW-VR15                                   |
|----------------------|-------------------------------------------|
| Size                 | 1700 x 700 x 700mm                        |
| Weight               | 62kg                                      |
| Mode/Frequency       | 6 Modes (24 SONIX Sound)<br>4 ~ 150Hz     |
| Intensity            | 6 Sound Mode : L1 ~ L5<br>Manual : 0 ~ 99 |
| Power                | 110~120V, 50/60Hz<br>220~230V, 50/60Hz    |
| Power<br>Consumption | 180W                                      |

# SW-VR15