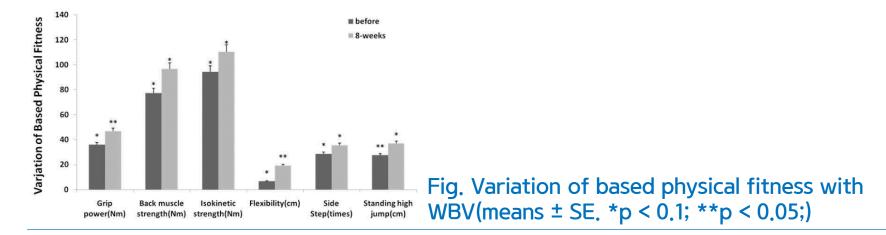

#### Efficiency of Rehabilitation Training of Lumbar in Synergy Effect both of WBV and Flexibility Exercise

Flexibility

Whole body vibration & flexibility exercise can be used as a new rehabilitation training method in injuries of lumbar.

Source: Dept. Health Care Engineering, Chonbuk National Univ.

**03** Application of SONIX WBV