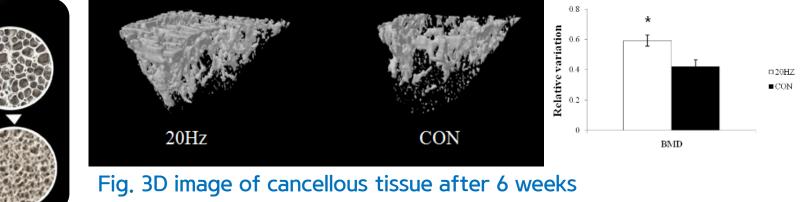

# The effect of partial sonic wave stimulation preventing osteoporosis

Musculoskeletal System

It activates osteoblasts and reduces the activity of osteoclasts to balance because it repeats its activity within the bony tissue and the muscles pull the bones, if sonic wave exercise is continued regularly, it <u>compresses</u> bony tissue then <u>restructures</u> without much pressure on joints.

> Source: International Society of Biomechanics Congress 2011, Brussels(Biomedical Engineering, Yonsei Univ.)