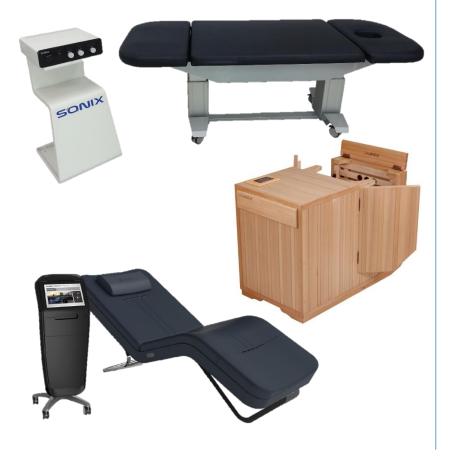

#### **SONIX** Categories

Sonic Wave Wellness System

Sonic Wave Exercise System

Sonic Wave Rehabilitation System

SONIX

#### Sonic Wave Wellness System

| Sonic Wave Massage Bed |                                        |  |
|------------------------|----------------------------------------|--|
| Model                  | SW-SB14                                |  |
| Size                   | 2100x800x670mm                         |  |
| Weight                 | 123kg                                  |  |
| Working<br>Frequency   | 4 ~ 50Hz                               |  |
| Intensity              | 0 ~ 99 levels                          |  |
| Loaded weight          | 200kg                                  |  |
| Working<br>Temperature | 40°C(humidity 0~80%)                   |  |
| Power                  | 110~120V, 50/60Hz<br>220~230V, 50/60Hz |  |
| Power<br>Consumption   | 400W                                   |  |
|                        |                                        |  |

#### Sonic Wave Wellness System

SW-VR14 Vibroacoustic therapy system

| Model                | SW-VR15                                   |
|----------------------|-------------------------------------------|
| Size                 | 1700 x 700 x 700mm                        |
| Weight               | 62kg                                      |
| Mode/Frequency       | 6 Modes (24 SONIX Sound)<br>4 ~ 150Hz     |
| Intensity            | 6 Sound Mode : L1 ~ L5<br>Manual : 0 ~ 99 |
| Power                | 110~120V, 50/60Hz<br>220~230V, 50/60Hz    |
| Power<br>Consumption | 180W                                      |

#### Sonic Wave Wellness System

| Lower Body Sonic Wave & Far Infrared |
|--------------------------------------|
| Sauna System                         |

| Model                  | SW-VB15                                |
|------------------------|----------------------------------------|
| Size                   | 560 x 1080 x 750 mm                    |
| Weight                 | 57kg                                   |
| Working<br>Frequency   | 5 levels (5~25Hz)                      |
| Intensity              | 6 levels                               |
| Loaded weight          | 100kg                                  |
| Working<br>Temperature | 30 ~ 70  ℃                             |
| Power                  | 110~120V, 50/60Hz<br>220~230V, 50/60Hz |
| Power<br>Consumption   | 900W                                   |
| Hardwood               | Red Cedar                              |