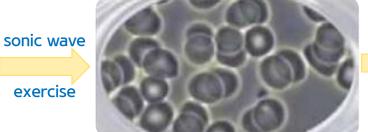

#### **02** Effects of SONIX WBV

Research results on changes in blood cells observed through a microscope

before sonic wave exercise

5 minutes

Blood Circulation

The fact that each cells are separated clearly and move smoothly means that the cells are charged with <u>dynamic energy</u> and it became <u>easy to deliver</u> nutrition and energy to cells as the pH value of the blood changed from acidity to <u>alkalinity</u>.