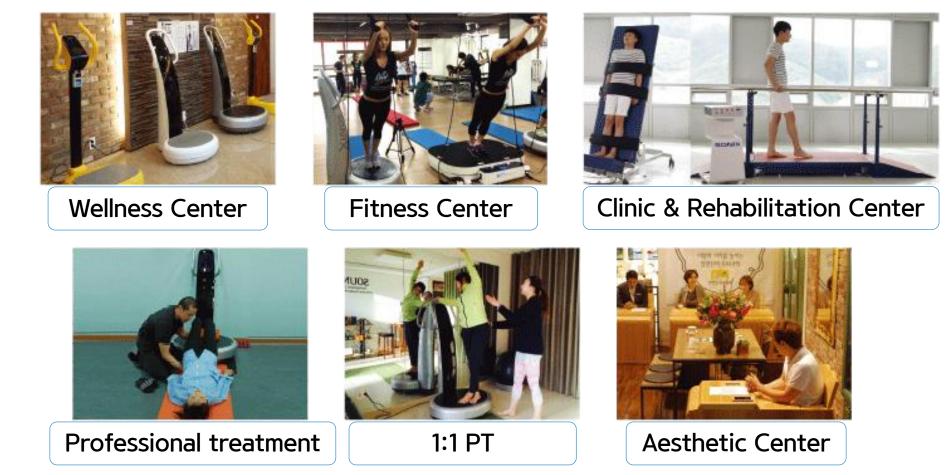

nce because it repeats its activity within the bony tissue and the muscles pull the bones, if sonic wave exercise is continued regularly, it <u>compresses</u> bony tissue then <u>restructures</u> without much pressure on joints.

> Source: International Society of Biomechanics Congress 2011, Brussels(Biomedical Engineering, Yonsei Univ.)



## **O2** Effects of SONIX WBV

#### Efficiency of Rehabilitation Training of Lumbar in Synergy Effect both of WBV and Flexibility Exercise



Flexibility

Whole body vibration & flexibility exercise can be used as a new rehabilitation training method in injuries of lumbar.

Source: Dept. Health Care Engineering, Chonbuk National Univ.



**03** Application of SONIX WBV

#### Applicable fields:



# **03** Application of SONIX WBV

#### Applicate spot





#### **SONIX** Categories

Sonic Wave Wellness System



Sonic Wave Exercise System



Sonic Wave Rehabilitation System





SONIX

#### Sonic Wave Exercise System

| Model                  | SW-VC15                                |
|------------------------|----------------------------------------|
| Size                   | 870 X 910 X 1500(mm)                   |
| Weight                 | 87kg                                   |
| Frequency              | 3~50Hz, 55,60,65,70Hz                  |
| Intensity              | 0~99                                   |
| Loaded weight          | 250kg                                  |
| Electricity            | 110~120V, 50/60Hz<br>220~230V, 50/60Hz |
| Power<br>Consumption   | 230W                                   |
| Working<br>Temper