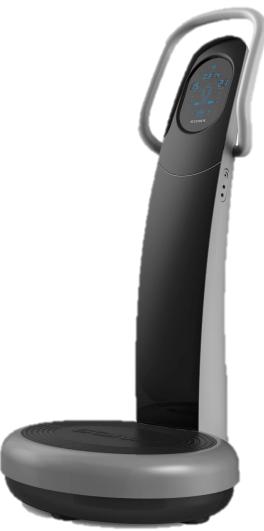

#### Sonic Wave Exercise System

| Model                  | SW-VM/VC SMART                         |
|------------------------|----------------------------------------|
| Size                   | 700 X 820 X 1450(mm)                   |
| Weight                 | 47kg                                   |
| Frequency              | 3~50Hz                                 |
| Intensity              | 0~99                                   |
| Loaded weight          | 130kg                                  |
| Electricity            | 110~120V, 50/60Hz<br>220~230V, 50/60Hz |
| Power<br>Consumption   | 215W (VM SMART)<br>230W (VC SMART)     |
| Working<br>Temperature | 40°C(humidity 0~80%)                   |
| Program                | STP, PHS, SCS                          |
| Color                  | Silver                                 |

# SW-VM/VC SMART

SONIX