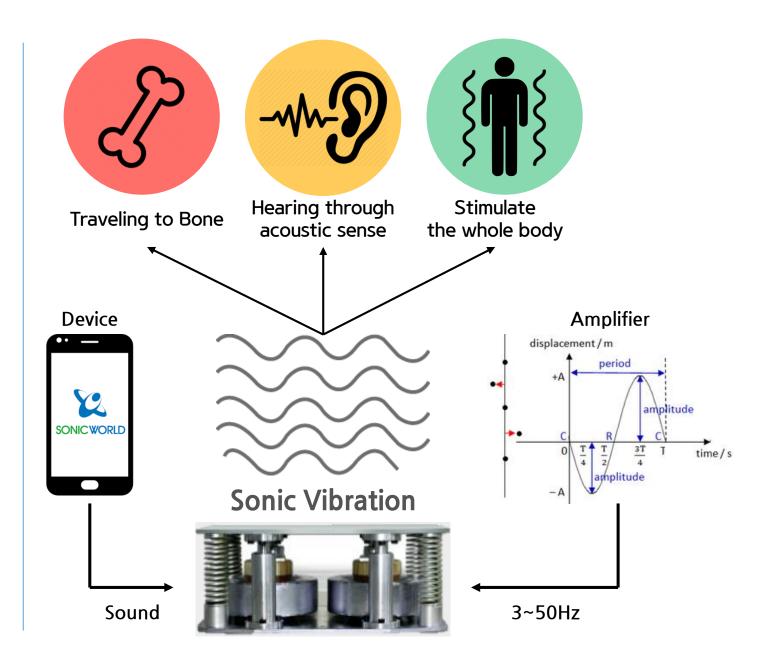

## **01** About SONIX WBV

- Technically improved Whole Body Vibration Device
- Easy controlling frequency & intensity
- Wide range of frequency (3~50Hz)
- Less mechanical contact points
- Vertical Vibration
- Audio terminal (inlet & outlet)
- Excellent durability

## About SONIX WBV

|                           | Motor<br>type | Crank<br>type | Seesaw<br>type | Sonic<br>Vibration |
|---------------------------|---------------|---------------|----------------|--------------------|
| Effective<br>freqency(Hz) | above<br>20Hz | above<br>30Hz | above<br>18Hz  | above 3Hz          |
| Intensity<br>adjustment   | No            | No            | No             | Yes (0-99)         |
| Vertical vibration        | No            | Yes           | No             | precisely<br>YES   |
| Motor noise               | louder        | moderate      | moderate       | not at all         |
| Durability                | low           | low           | low            | semi-<br>permanent |
| Low freq.<br>expansion    | No            | optional      | No             | available          |
| Mechanical<br>reliability | moderate      | low           | moderate       | superior           |
| Acceleration<br>control   | No            | No            | No             | Yes                |