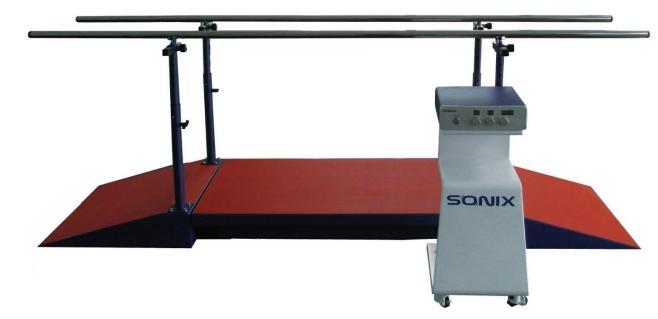

#### Sonic Wave Rehabilitation System

Sonic Wave Vibration Parallel Bar Gait Training System

| Model                  | SW-VG14                                |
|------------------------|----------------------------------------|
| Size                   | 800 x 3000 x 750~1050 mm               |
| Weight                 | 220kg                                  |
| Working<br>Frequency   | 3 ~ 50Hz                               |
| Intensity              | 0 ~ 99 levels                          |
| Loaded weight          | 250kg                                  |
| Working<br>Temperature | 40°C(humidity 0~80%)                   |
| Power                  | 110~120V, 50/60Hz<br>220~230V, 50/60Hz |
| Power<br>Consumption   | 200W                                   |
|                        |                                        |

# SW-VG14