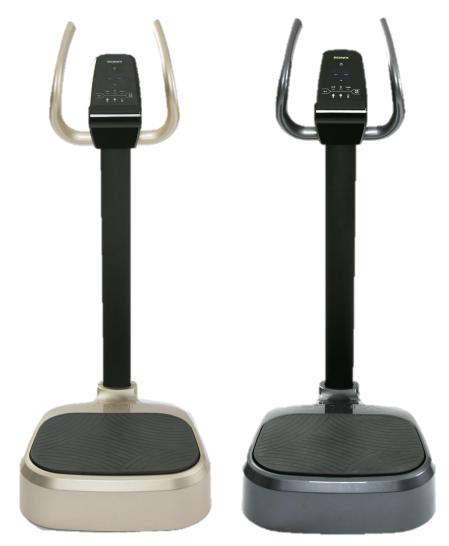

#### Sonic Wave Exercise System

| Model                  | SW-VM15                                |
|------------------------|----------------------------------------|
| Model                  |                                        |
| Size                   | 700 X 820 X 1450(mm)                   |
| Weight                 | 47kg                                   |
| Frequency              | 3~50Hz, 55,60,65,70Hz                  |
| Intensity              | 0~99                                   |
| Loaded weight          | 130kg                                  |
| Electricity            | 110~120V, 50/60Hz<br>220~230V, 50/60Hz |
| Power<br>Consumption   | 210W                                   |
| Working<br>Temperature | 40°C(humidity 0~80%)                   |
| Program                | 12Automatic Modes,<br>Manual Mode      |
| Color                  | Silver                                 |

## SW-VM15

SONIX